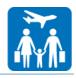

UNHCR resettlement submissions

Jan Feb Mar Apr May Jun Jul Aug Sep Oct Nov Dec

81

Number of UNHCR operations submitting refugees

63,696 Departures

29 States accepting UNHCR submissions

> **18%** Urgent/emergency submissions