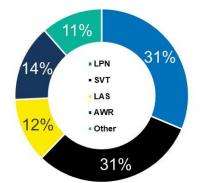

50% % women and girls submitted

52%

% children submitted

Submissions by category (cases) LPN = Legal and Physical Protection Needs; SVT = Survivors of-Violence-and-Torture; AWR = Women-and-Girls-at-Risk; LAS = Lack of Foreseeable Alternative Durable Solutions.